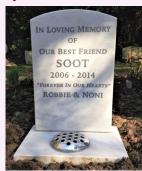

#### Style 3.

#### Round topped headstone with vase base.

| A) 12 inch x 18 inch     |      |
|--------------------------|------|
| White marble (pictured)  | £540 |
| Black granite (pictured) | £599 |
| Grey granite             | £599 |
|                          |      |