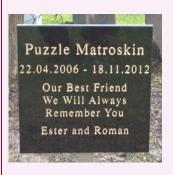

#### Style 2.

| White marble (pictured) | £474 |
|-------------------------|------|
| Black granite           | £520 |
| Grey granite            | £520 |

Lettering is available in a choice of:

Sandblasted & painted £2.00p/letter

#### Round topped headstone with vase base.

| A) 12 inch x 18 inch     |      |
|--------------------------|------|
| White marble (pictured)  | £540 |
| Black granite (pictured) | £599 |
| Grey granite             | £599 |
|                          |      |