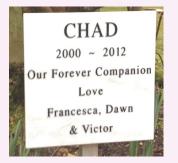

#### 12 inch square plaque on aluminium stake.

| A) black granite | £55.00 |
|------------------|--------|
|------------------|--------|

C) white marble £55.00

Lettering will be sandblasted & then painted with your choice of either gold, silver or black lettering.