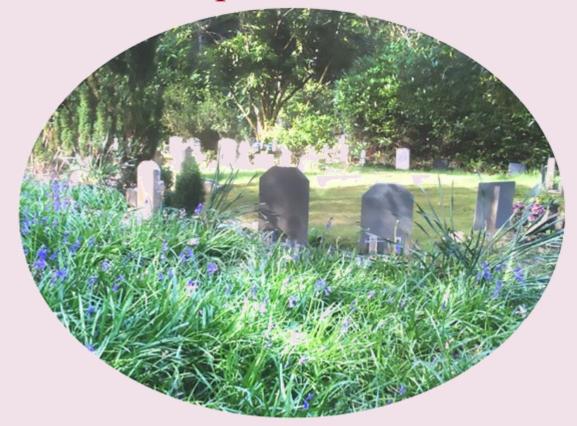

## Approved memorials for use at Chestnut Lodge Also available for home use

The following pages show examples of the memorials we are able to help you organise. We have used pictures of existing memorials in the Cemetery to illustrate the different types. You are welcome to look round the Cemetery to help make your decision.

The Cemetery here at Chestnut Lodge is in a beautiful woodland setting. However, this does mean marble memorials will need regular cleaning to keep them in good condition. This is not included in your Annual Maintenance fees.