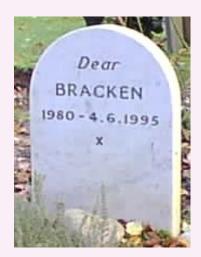

#### Round topped headstone with vase base.

| A) 12 inch x 18 inch     |      |
|--------------------------|------|
| White marble (pictured)  | £540 |
| Black granite (pictured) | £599 |
| Grey granite             | £599 |
|                          |      |