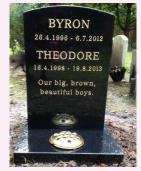

## Style 4.

## Full memorial with side kerbs, front kerbs & front pillars & concrete (pictured with white chipping infill, & photo plaque additional charges apply)

A) 18 inch x 24 inch—36 inch x 24 inch concrete base White marble (pictured)