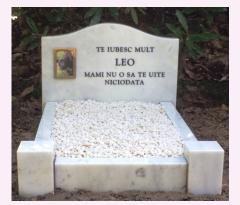

#### Style 5.

## 18 inch x 12 inch small full memorial with chamfered side & front kerbs & and a 16 inch square concrete base

(pictured with additional marble insert)

White marble (pictured) £450

White chipping infill £18
Green chipping infill £18