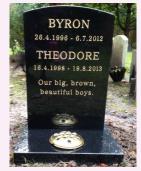

## Style 4.

## Full memorial with side kerbs, front kerbs & front pillars & concrete (pictured with white chipping infill, & photo plaque additional charges apply)

A) 18 inch x 24 inch—36 inch x 24 inch concrete base White marble (pictured)

Black granite

Grey granite

£850
£899
£899

B) 18 inch x 20 inch - 34 inch x 20 inch concrete base

White marble
Black granite
Grey granite
£840
£889
£889

White chipping infill £25
Green chipping infill £25

Lettering is available in a choice of: