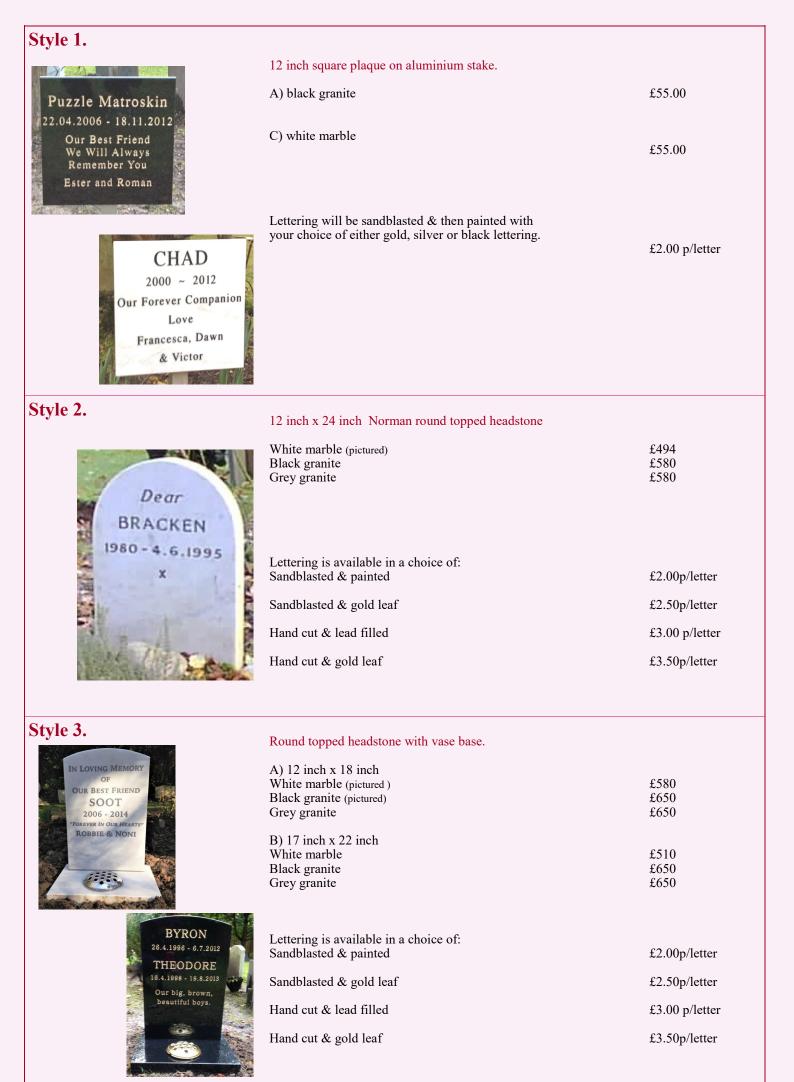

### Style 1:

These are pre-cut plaques, so only need to be engraved. Our Stonemason normally has these ready in 4 weeks.

### Styles 2—7:

The wait times for these varies wildly, as it is governed by the availability of the marble or granite to the Stonemason at the time. We normally receive them in around 6-8months from the date of submission to the Stonemason. You may feel this is a long time to leave the plot with only a temporary grave marker, but it is a sensible period to allow the grave to settle after the burial, helping to ensure your memorial looks at its best for many years.