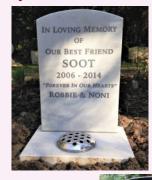

#### Style 3.

#### Round topped headstone with vase base.

| £630 |
|------|
| £680 |
| £680 |
|      |

B) 17 inch x 22 inch
White marble £560
Black granite £700
Grey granite £700

Lettering is available in a choice of:

Sandblasted & painted £2.00p/letter

Sandblasted & gold leaf £2.50p/letter

Hand cut & lead filled £3.00 p/letter

Hand cut & gold leaf £3.50p/letter