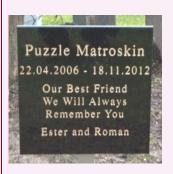

#### Style 1:

These are pre-cut plaques, so only need to be engraved. Our Stonemason normally has these ready in 4-6 weeks.

#### 12 inch square plaque on aluminium stake.

A) black granite £60.00

C) white marble £60.00

Lettering will be sandblasted & then painted with your choice of either gold, silver or black lettering.

£2.00 p/letter