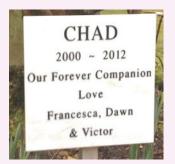

#### Style 1:

These are pre-cut plaques, so only need to be engraved. Our Stonemason normally has these ready in 4-6 weeks.

#### 12 inch square plaque on aluminium stake.

A) black granite £60.00

C) white marble £60.00

Lettering will be sandblasted & then painted with your choice of either gold, silver or black lettering.

£2.00 p/letter