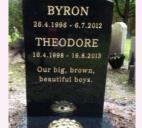

#### Style 4.

## Full memorial with side kerbs, front kerbs & front pillars & concrete (pictured with white chipping infill, & photo plaque additional charges apply)

A) 18 inch x 24 inch—36 inch x 24 inch concrete base White marble (pictured)

Black granite £965
Grey granite £1000

B) 18 inch x 20 inch - 34 inch x 20 inch concrete base

White marble
Black granite
Grey granite
£930
£990
£990

White chipping infill £30 Green chipping infill £30

Lettering is available in a choice of:

Sandblasted & painted £2.00p/letter

Sandblasted & gold leaf £2.50p/letter

Hand cut & lead filled £3.00 p/letter

Hand cut & gold leaf £3.50p/letter