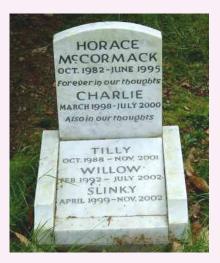

#### 12 inch x 24 inch Norman round topped headstone

| White marble (pictured) | £544 |
|-------------------------|------|
| Black granite           | £630 |
| Grey granite            | £630 |

Lettering is available in a choice of: