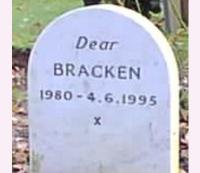

#### Style 2.

#### 12 inch x 24 inch Norman round topped headstone

| White marble (pictured) | £544 |
|-------------------------|------|
| Black granite           | £630 |
| Grey granite            | £630 |

Lettering is available in a choice of:

Sandblasted & painted £2.00p/letter

Sandblasted & gold leaf £2.50p/letter

Hand cut & lead filled £3.00 p/letter

Hand cut & gold leaf £3.50p/letter